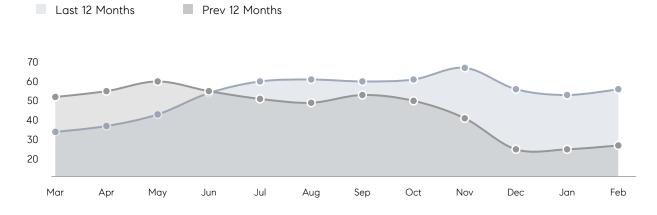

| % OF ASKING PRICE  | 103%      | 100%      |          |
|                | AVERAGE SOLD PRICE | \$876,311 | \$852,945 | 3%       |
|                | # OF CONTRACTS     | 22        | 27        | -19%     |
|                | NEW LISTINGS       | 21        | 33        | -36%     |
| Condo/Co-op/TH | AVERAGE DOM        | -         | 33        | -        |
|                | % OF ASKING PRICE  | -         | 98%       |          |
|                | AVERAGE SOLD PRICE | -         | \$762,500 | -        |
|                | # OF CONTRACTS     | 3         | 3         | 0%       |
|                | NEW LISTINGS       | 1         | 1         | 0%       |
|                |                    |           |           |          |

# Paramus

#### MARCH 2022

#### Monthly Inventory





#### Listings By Price Range

Contracts By Price Range



Compass New Jersey Market Report

COMPASS

 $\sim$   $\sim$   $\sim$   $\sim$   $\sim$ / / / / / / / //// | | | | | / ------

Compass makes no representations or warranties, express or implied, with respect to future market conditions or prices of residential product at the time the subject property or any competitive property is complete and ready for occupancy or with respect to any report, study, finding, recommendation or other information provided by Compass herein. Moreover, no warranty, express or implied, is made or should be assumed regarding the accuracy, adequacy, completeness, legality, reliability, merchantability or fitness for a particular purpose of any information, in part or whole, contained herein. All materia